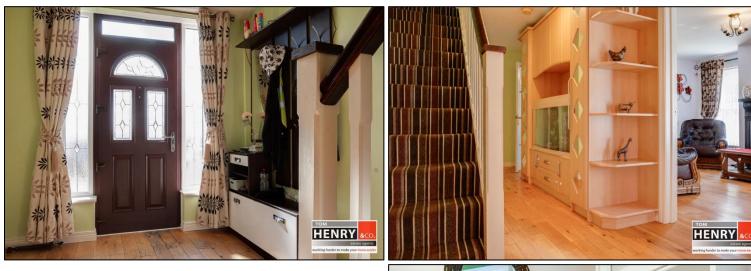

SITTING ROOM: OPEN FIREPLACE WITH MANTLE & SURROUND. WOODEN FLOOR. PART OPEN TO KITCHEN / DINING AREA.

POWDER ROOM: TOILET. WASH HAND BASIN. WOODEN FLOOR. X-FAN.

ENTRANCE HALL:

P.V.C. EXTERNAL DOOR WITH LEADED GLAZED PANELS & SIDE PANELS. WOODEN FLOOR. FITTED STORAGE UNIT; SHELVING, CUPBOARDS & DRAWERS. UNDER STAIR STORAGE.