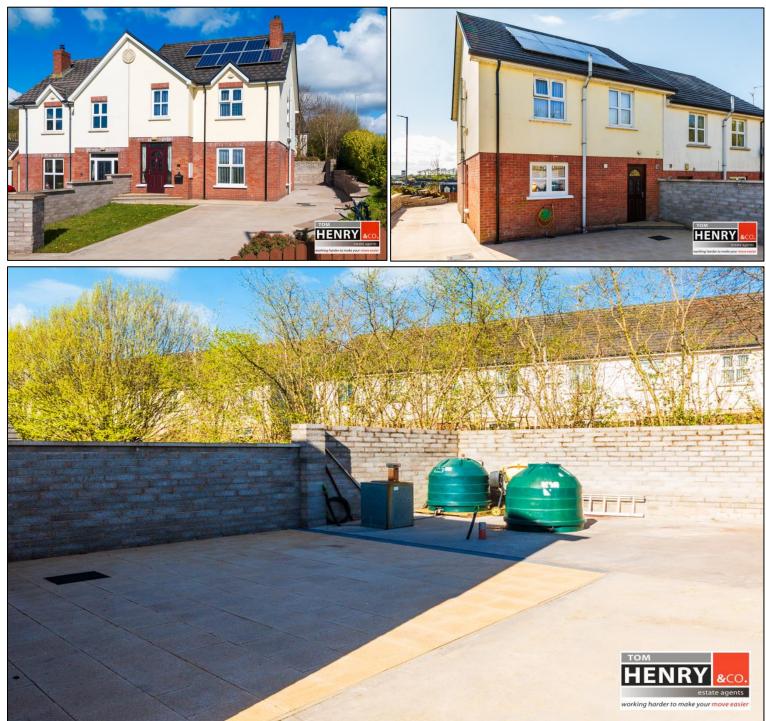

#### **OUTSIDE:**

CONCRETE PARKING & DRIVEWAY TO FRONT & SIDE. PAVING TO FRONT WITH LAWNED AREA, SHRUBBERY & HEDGING. PAVED PATIO AREA TO REAR. OUTSIDE WATER TAP. CONCRETE AREA.