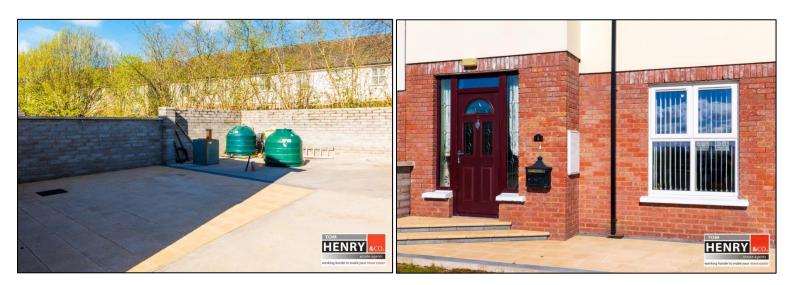

#### **OUTSIDE:**

CONCRETE PARKING & DRIVEWAY TO FRONT & SIDE. PAVING TO FRONT WITH LAWNED AREA, SHRUBBERY & HEDGING. PAVED PATIO AREA TO REAR. OUTSIDE WATER TAP. CONCRETE AREA.