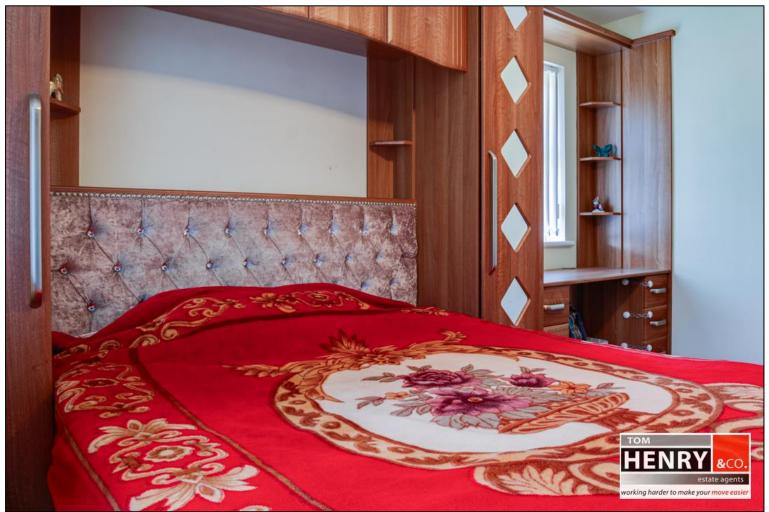

### HOTPRESS:

BEDROOM 1:

TO REAR. CARPET TO FLOOR. FITTED FURNITURE; WARDROBES, DRAWERS & DRESSING UNIT.

BEDROOM 2: TO REAR. PRE-FINISHED FLOOR.