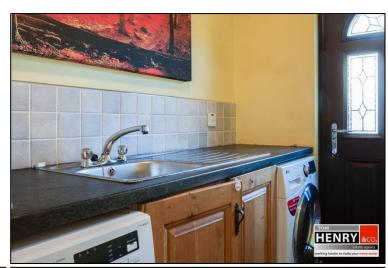

#### UTILITY ROOM:

FITTED HIGH & LOW LEVEL UNITS. PLUMBED FOR A.W.M. SPACE FOR T.D. S.S. SINK. TILED SPLASH BACK. TILED FLOOR. X-FAN. P.V.C. REAR EXTERNAL DOOR WITH LEADED GLAZED PANELS.