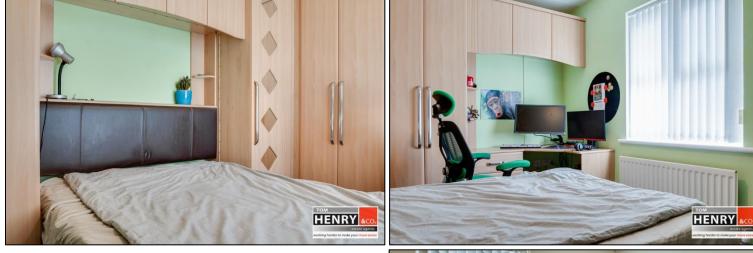

### HOTPRESS:

BEDROOM 1:

TO REAR. CARPET TO FLOOR. FITTED FURNITURE; WARDROBES, DRAWERS & DRESSING UNIT.

BEDROOM 2: TO REAR. PRE-FINISHED FLOOR.

#### BEDROOM 3:

TO FRONT. CARPET TO FLOOR. FITTED FURNITURE; WARDROBES, DRAWERS & DESK.

BEDROOM 4: TO FRONT. CARPET TO FLOOR.