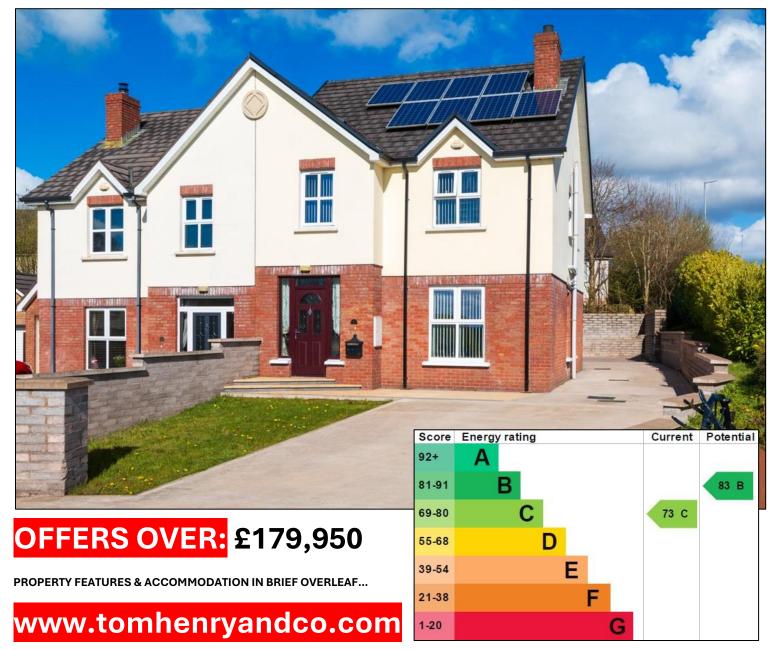

#### "LOVELY IN LAMBFIELD MEADOWS" – PERFECT AS A CONVENIENT FIRST OR FAMILY HOME

THIS WELL-PRESENTED 4 BEDROOM SEMI-DETACHED PROPERTY IS MOST CONVENIENTLY LOCATED IN THIS POPULAR RESIDENTIAL DEVELOPMENT, WITHIN WALKING DISTANCE OF ALL DUNGANNON TOWN AMENITIES INCLUDING "THE OAKS" SHOPPING CENTRE, GOOD SCHOOLS & MAJOR EMPLOYERS.

ENJOYING A PRIME END SITE AND PROVIDING DECEPTIVELY SPACIOUS, LOW MAINTENANCE ACCOMMODATION, THIS PROPERTY IS SURE TO APPEAL TO FIRST-TIME BUYERS, FAMILIES & DISCERNING INVESTORS ALIKE.

## **PROPERTY FEATURES...**

- ➤ A WELL-PRESENTED SEMI-DETACHED PROPERTY.
- ➤ 4 BEDROOMS; 2 WITH FITTED FURNITURE.
- SITUATED ON A PRIME CORNER SITE.
- ➢ MOST CONVENIENT TO ALL DUNGANNON TOWN AMENITIES.
- ➢ GOOD ACCESS TO THE MAIN ROADS NETWORK FOR COMMUTING.
- ➢ SITTING ROOM WITH OPEN FIREPLACE.
- ➢ KITCHEN WITH SPACE FOR DINING.
- ➢ SEPARATE UTILITY ROOM.
- ➢ GROUND FLOOR CLOAK W.C.
- ➤ FIRST FLOOR BATHROOM WITH 4 PIECE SUITE.
- ➢ U.P.V.C. DOUBLE GLAZED WINDOWS.
- ➢ OIL FIRED CENTRAL HEATING.
- SOLAR PANELS (WE ARE ADVISED PROPERTY OWNED).
- ➢ FLOOR & WINDOW COVERINGS INCLUDED IN SALE.
- ➢ GENEROUS DRIVEWAY / PARKING TO FRONT.
- ➢ LOW MAINTENACE GARDEN TO REAR.
- ➢ SUITABLE FOR CO-OWNERSHIP.
- ➢ PERFECT AS A FIRST OR FAMILY HOME.