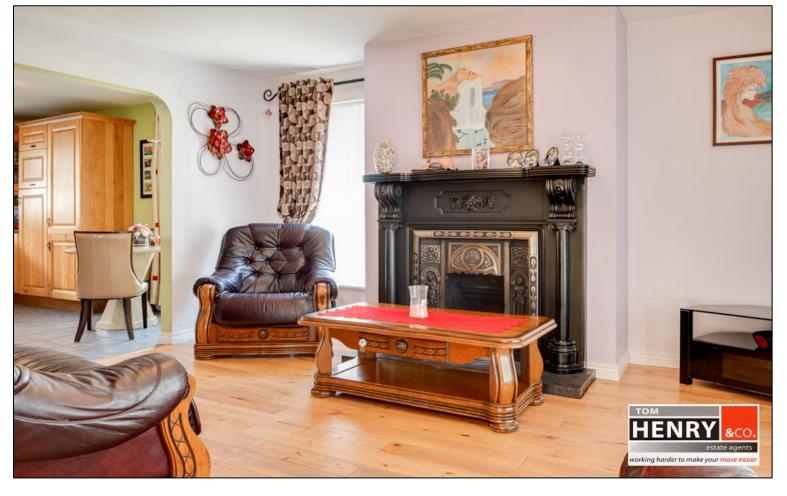

SITTING ROOM: OPEN FIREPLACE WITH MANTLE & SURROUND. WOODEN FLOOR. PART OPEN TO KITCHEN / DINING AREA.

POWDER ROOM: TOILET. WASH HAND BASIN. WOODEN FLOOR. X-FAN.

ENTRANCE HALL:

P.V.C. EXTERNAL DOOR WITH LEADED GLAZED PANELS & SIDE PANELS. WOODEN FLOOR. FITTED STORAGE UNIT; SHELVING, CUPBOARDS & DRAWERS. UNDER STAIR STORAGE.