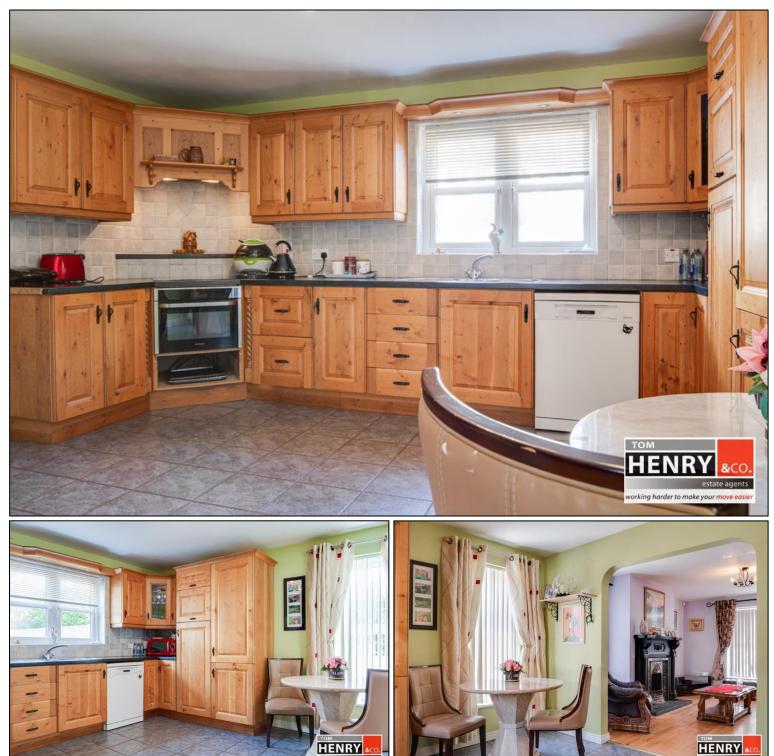

#### KITCHEN / DINING AREA:

FITTED HIGH & LOW LEVEL UNITS. S.S. SINK & DRAINER WITH MIXER TAP FITTING. INTERATED HOB & UNDER OVEN WITH X-FAN OVER. INTEGRATED FRIDGE FREEZER. PLUMBED FOR DISHWASHER. TILED BETWEEN UNITS. TILED FLOOR.