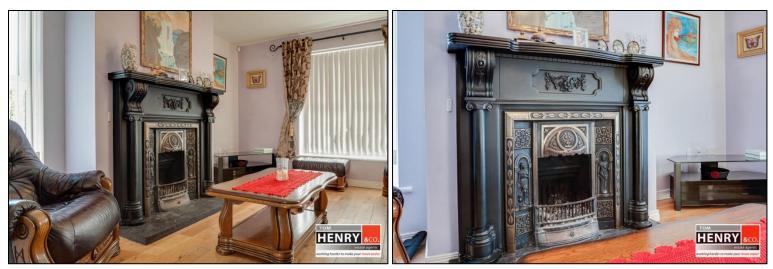

SITTING ROOM: OPEN FIREPLACE WITH MANTLE & SURROUND. WOODEN FLOOR. PART OPEN TO KITCHEN / DINING AREA.

POWDER ROOM: TOILET. WASH HAND BASIN. WOODEN FLOOR. X-FAN.

ENTRANCE HALL:

P.V.C. EXTERNAL DOOR WITH LEADED GLAZED PANELS & SIDE PANELS. WOODEN FLOOR. FITTED STORAGE UNIT; SHELVING, CUPBOARDS & DRAWERS. UNDER STAIR STORAGE.