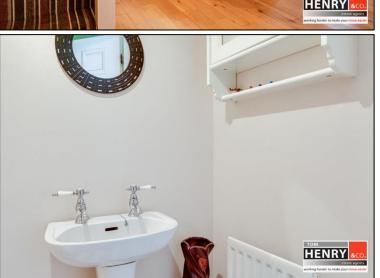

SITTING ROOM: OPEN FIREPLACE WITH MANTLE & SURROUND. WOODEN FLOOR. PART OPEN TO KITCHEN / DINING AREA.

POWDER ROOM: TOILET. WASH HAND BASIN. WOODEN FLOOR. X-FAN.

ENTRANCE HALL:

P.V.C. EXTERNAL DOOR WITH LEADED GLAZED PANELS & SIDE PANELS. WOODEN FLOOR. FITTED STORAGE UNIT; SHELVING, CUPBOARDS & DRAWERS. UNDER STAIR STORAGE.