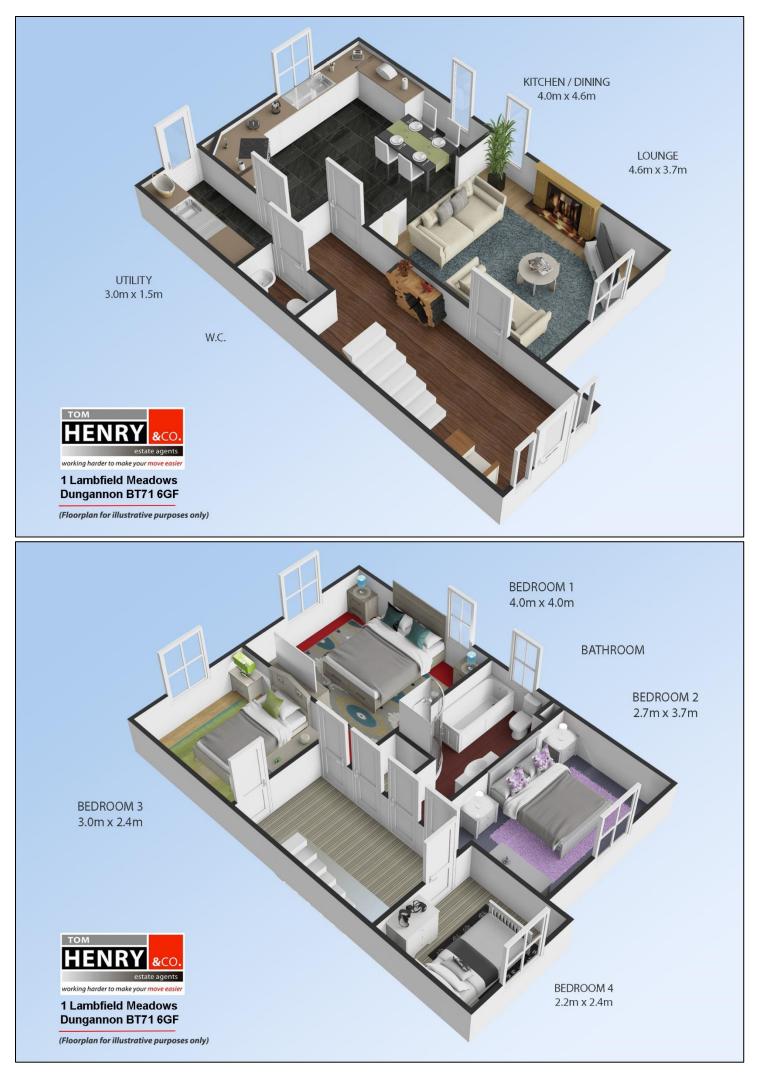

SITTING ROOM: OPEN FIREPLACE WITH MANTLE & SURROUND. WOODEN FLOOR. PART OPEN TO KITCHEN / DINING AREA.

POWDER ROOM: TOILET. WASH HAND BASIN. WOODEN FLOOR. X-FAN.

ENTRANCE HALL:

P.V.C. EXTERNAL DOOR WITH LEADED GLAZED PANELS & SIDE PANELS. WOODEN FLOOR. FITTED STORAGE UNIT; SHELVING, CUPBOARDS & DRAWERS. UNDER STAIR STORAGE.

#### KITCHEN / DINING AREA:

FITTED HIGH & LOW LEVEL UNITS. S.S. SINK & DRAINER WITH MIXER TAP FITTING. INTERATED HOB & UNDER OVEN WITH X-FAN OVER. INTEGRATED FRIDGE FREEZER. PLUMBED FOR DISHWASHER. TILED BETWEEN UNITS. TILED FLOOR.

#### UTILITY ROOM:

FITTED HIGH & LOW LEVEL UNITS. PLUMBED FOR A.W.M. SPACE FOR T.D. S.S. SINK. TILED SPLASH BACK. TILED FLOOR. X-FAN. P.V.C. REAR EXTERNAL DOOR WITH LEADED GLAZED PANELS.

#### **FIRST FLOOR:**

STAIRS & LANDING: CARPET TO FLOOR.

ROOF SPACE: ACCESSED VIA PULL-DOWN LADDER. ELECTRIC LIGHT. PART FLOORED FOR STORAGE.

### HOTPRESS:

BEDROOM 1:

TO REAR. CARPET TO FLOOR. FITTED FURNITURE; WARDROBES, DRAWERS & DRESSING UNIT.

BEDROOM 2: TO REAR. PRE-FINISHED FLOOR.

#### BEDROOM 3:

TO FRONT. CARPET TO FLOOR. FITTED FURNITURE; WARDROBES, DRAWERS & DESK.

BEDROOM 4: TO FRONT. CARPET TO FLOOR.

#### BATHROOM:

BATH. SHOWER. TOILET. SINK IN VANITY UNIT. HEATED TOWEL RAIL. PART TILED WALLS. TILED FLOOR. X-FAN.