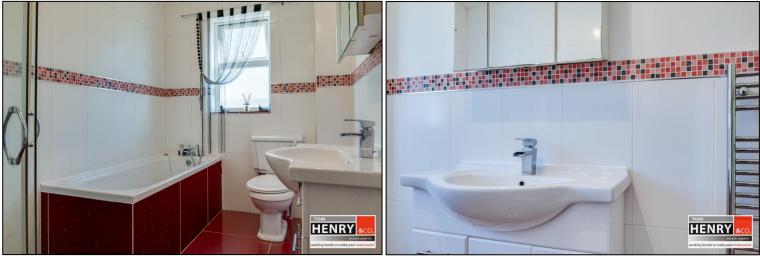

#### BATHROOM:

BATH. SHOWER. TOILET. SINK IN VANITY UNIT. HEATED TOWEL RAIL. PART TILED WALLS. TILED FLOOR. X-FAN.